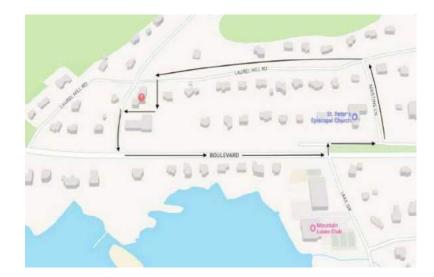

## Morning drop-off and Afternoon pick-up

- All vehicles enter Laurel Hill Road from Martin's Lane and travel south on Laurel to the School.
- All vehicles turn left onto Tower Hill Road when exiting the school driveway.
- Buses may drop off in school driveway, but they must pick up at Island Beach.
- Numbered parking spaces are for Craig employees only.
- Visitor parking is for up to one hour. If you are staying at the school longer, please park across the street at the beach.
- Tower Hill Road is off limits on both sides of the street for parking, stopping and standing.
- Laurel Hill Road is off limits for parking, stopping and standing.
- Due to the congestion of the parking lot, we ask that you do not leave your car unattended.
- Please make every effort to keep the car line moving.
- Please continue using Martin's Lane traffic pattern. Tower Hill Road is a one-way (out) between 2:20 PM and 3:20 PM. This is enforced by the Mountain Lakes Police Department.
- Please do not line up for pick-up before 2:50 PM. (If you are early, please park across the street at the beach while waiting.)
- \* Please do not block our neighbor's driveways.